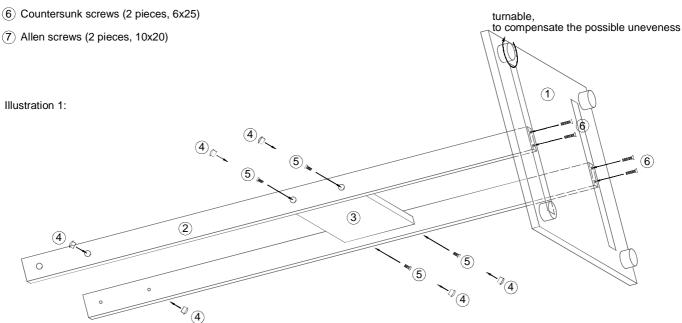

### Supplies:

- (1) Base panel with pre-assembled stands
- (2) Racks (2 pieces)
- (3) Stabilisation panel
- (4) Caps (8 pieces)
- (5) Allen screws (4 pieces, 6x14)

# Illustration 1:

- Mount both racks (2) to the base panel (1); please make sure that the major drill holes point outwards
- Thereafter, adjust the stabilisation panel ③ between the racks ② and screw down the socket-head cap screws ⑤ slightly
- -Subsequently place the studio speakers on the floor and fit them to the racks ②; the screws ⑦ should be tightened after the complete mounted rack is built together
- Put up the studio speakers and assembled stand and finally, tighten the screws (5) & (7)