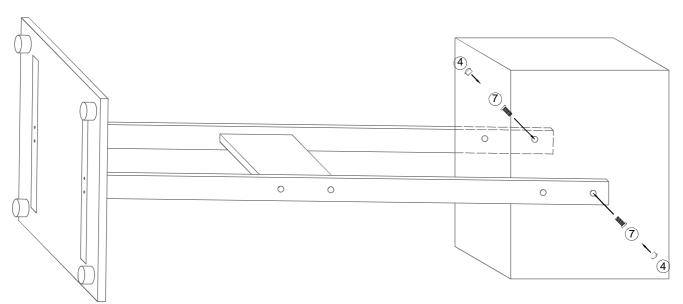

# Illustration 1:

- Mount both racks (2) to the base panel (1); please make sure that the major drill holes point outwards
- Thereafter, adjust the stabilisation panel ③ between the racks ② and screw down the socket-head cap screws ⑤ slightly
- -Subsequently place the studio speakers on the floor and fit them to the racks ②; the screws ⑦ should be tightened after the complete mounted rack is built together
- Put up the studio speakers and assembled stand and finally, tighten the screws (5) & (7)

#### Illustration 2: